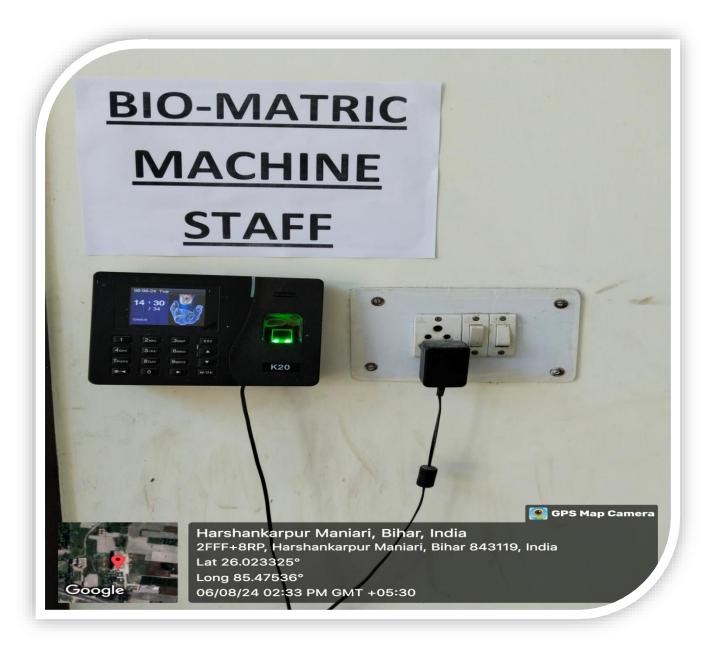

#### 6.Biometric / digital attendance for staff

Principal
Basundhara Teachers
Training College, Silout
Muzaffarpur, Bihar