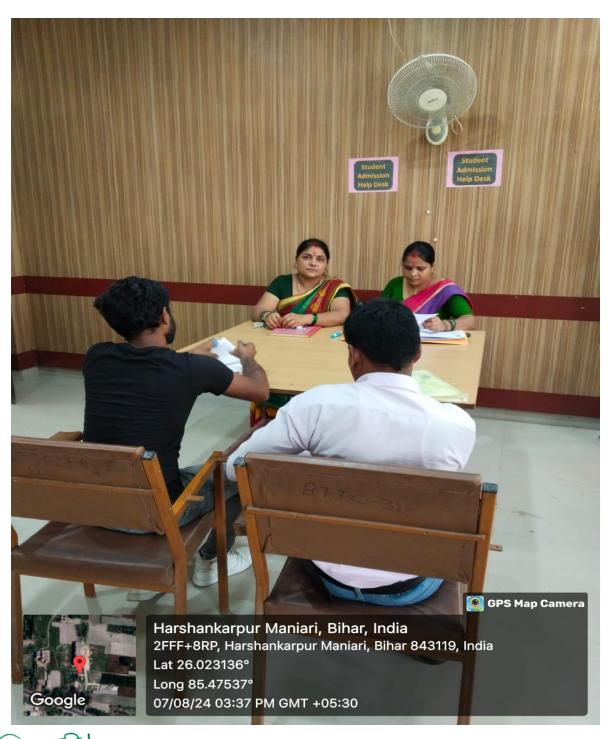

## 4. Student Admission and Support

Principal
Basundhara Teachers
Training College, Silout
Muzafferpur, Bihar