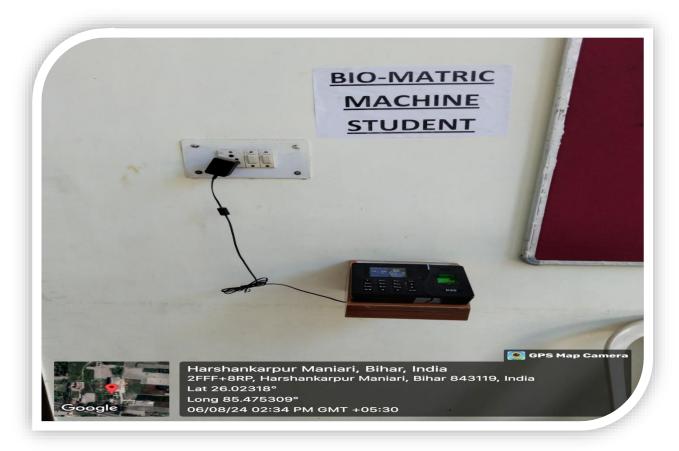

#### 7.Biometric / digital attendance for students

Principal
Basundhara Teachers
Training College, Silout
Muzafferpur, Bihar